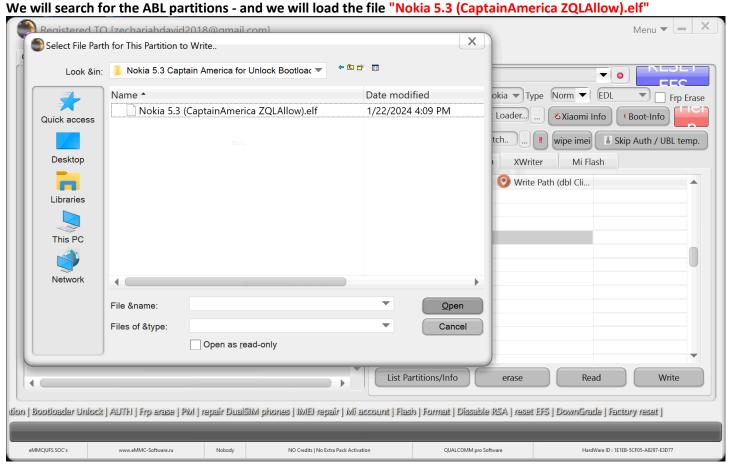

## Go to eMMC partition tab in Qualcomm Module

once the partitions of our device have been scanned and detected –

We must Load the same file on both partitions.