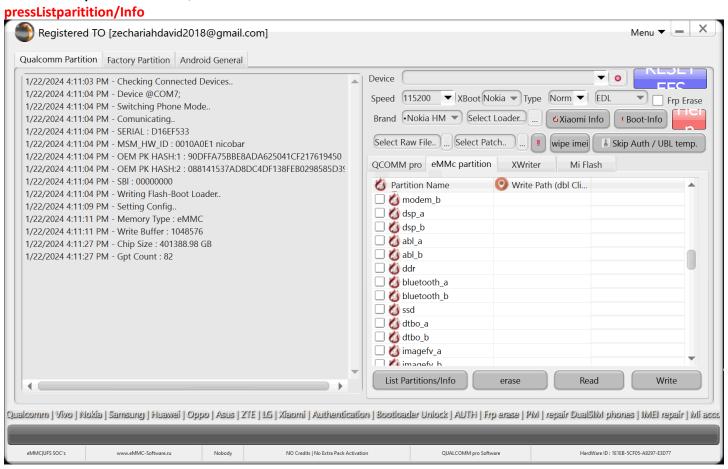

## Go to eMMC partition tab in Qualcomm Module

once the partitions of our device have been scanned and detected –

We must Load the same file on both partitions.