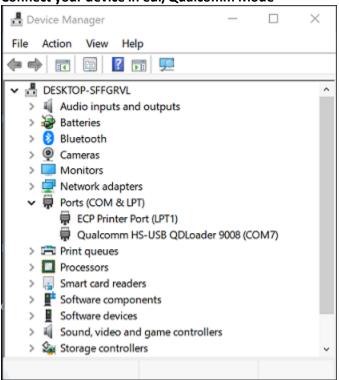

## Connecting People

Nokia Qualcomm – How to Unlock Bootloader Nokia 5.3 [Captain America]

> TA-1234 TA-1223

**TA-1227** 

**TA-1229** 



Select Brand •Nokia HMD Smartphone Devices | Non Authentication



**Select Xboot: Nokia 5.3 Captain America** 



Connect your device in edl/Qualcomm Mode



## Go to eMMC partition tab in Qualcomm Module



once the partitions of our device have been scanned and detected –





We must Load the same file on both partitions.



## **Press Write button**



Wait for the Operation/Witing Files...





Go to Factory tab > Bootloader Section



Select Bootloader Swap1 and press DO JOB! Registered TO [zechariahdavid2018@gmail.com] Qualcomm Partition Factory Partition Android General Identif **Bootloader SERVICE** Service Bootloader Critical Unlock Zone Bootloader Critical Unlock Zone Bootloader Swap 1 Bootloader Swap 2 Security Bootloader Swap 3 Rep. Bootloader Qualcomm | Vivo | Nokia | Samsung | Huawei | Oppo | Asus | ZTE | LG | Xiaomi | Authentication | Bootloader Unlock | AUTH | Frp erase | PM | repair DualSIM phones | IMEI repi eMMC|UFS SOC's