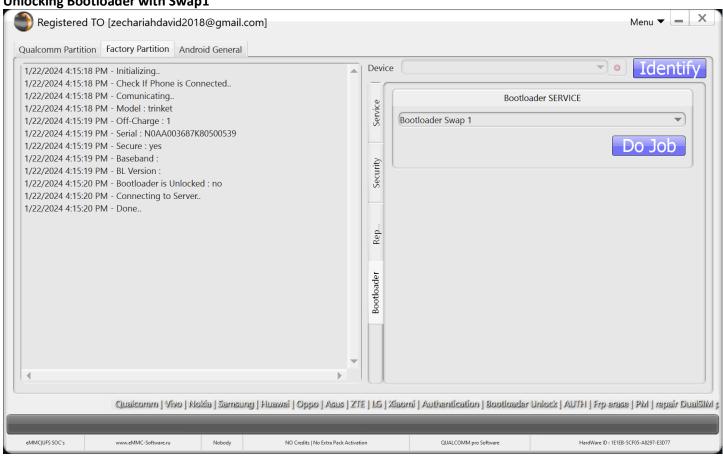

## **Press Write button**

Wait for the Operation/Witing Files...

Go to Factory tab > Bootloader Section

Select Bootloader Swap1 and press DO JOB! Registered TO [zechariahdavid2018@gmail.com] Qualcomm Partition Factory Partition Android General Identif **Bootloader SERVICE** Service Bootloader Critical Unlock Zone Bootloader Critical Unlock Zone Bootloader Swap 1 Bootloader Swap 2 Security Bootloader Swap 3 Rep. Bootloader Qualcomm | Vivo | Nokia | Samsung | Huawei | Oppo | Asus | ZTE | LG | Xiaomi | Authentication | Bootloader Unlock | AUTH | Frp erase | PM | repair DualSIM phones | IMEI repi eMMC|UFS SOC's www.eMMC-Software.ru NO Credits | No Extra Pack Activation QUALCOMM pro Software HardWare ID : 1E1EB-5CF05-A8297-E3D77

**Unlocking Bootloader with Swap1** 

Please Check Screen of your Device!...