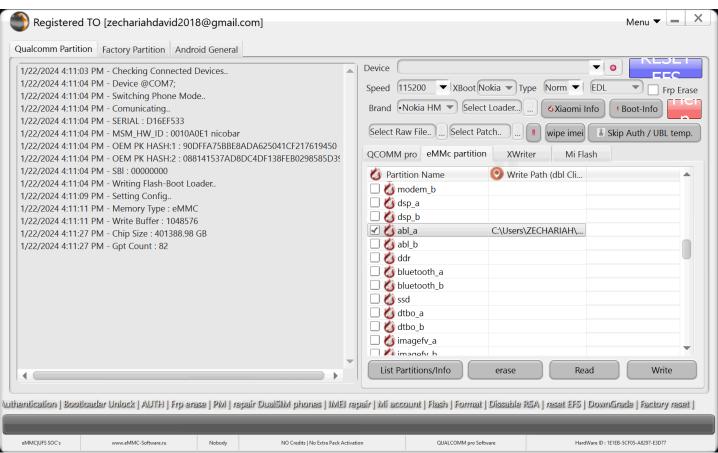

## Go to eMMC partition tab in Qualcomm Module

once the partitions of our device have been scanned and detected –

We must Load the same file on both partitions.