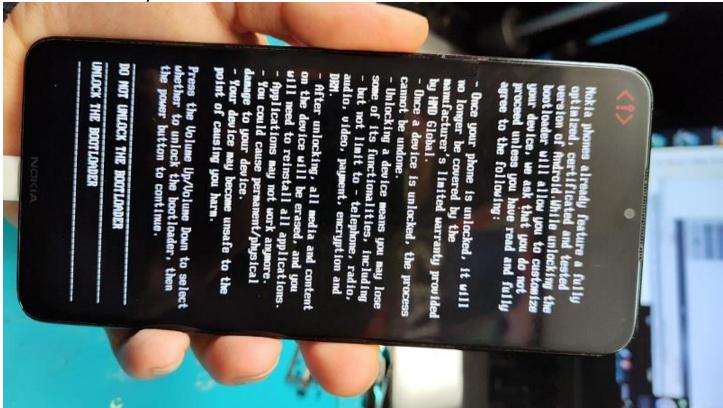

Wait for the Operation/Witing Files...





Go to Factory tab > Bootloader Section



Select Bootloader Swap1 and press DO JOB! Registered TO [zechariahdavid2018@gmail.com] Qualcomm Partition Factory Partition Android General Identif **Bootloader SERVICE** Service Bootloader Critical Unlock Zone Bootloader Critical Unlock Zone Bootloader Swap 1 Bootloader Swap 2 Security Bootloader Swap 3 Rep. Bootloader Qualcomm | Vivo | Nokia | Samsung | Huawei | Oppo | Asus | ZTE | LG | Xiaomi | Authentication | Bootloader Unlock | AUTH | Frp erase | PM | repair DualSIM phones | IMEI repi eMMC|UFS SOC's www.eMMC-Software.ru NO Credits | No Extra Pack Activation QUALCOMM pro Software HardWare ID : 1E1EB-5CF05-A8297-E3D77

**Unlocking Bootloader with Swap1** 



Please Check Screen of your Device!...



## **Bootloader Unlocked.....**





**Bootloader Unlocked Completely** 





www.eMMC-Software.ru
DTPRO TEAM