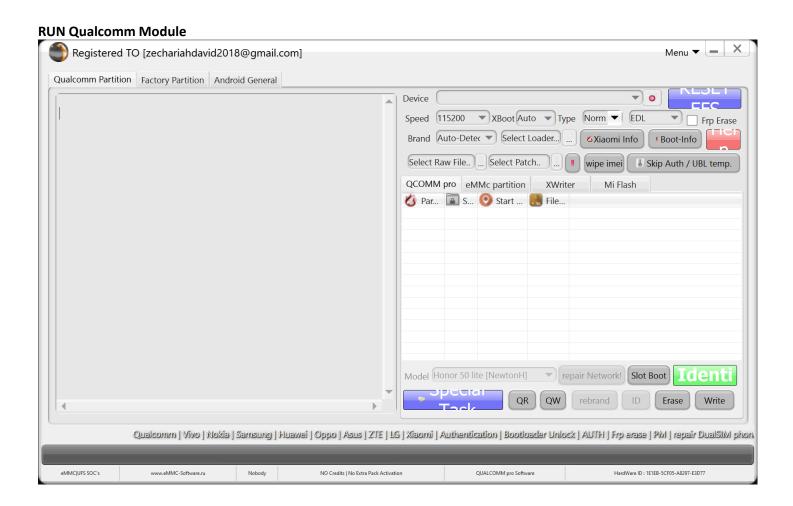

## Connecting People

Nokia Qualcomm – How to Unlock Bootloader Nokia 5.3 [Captain America]

> TA-1234 TA-1223

**TA-1227** 

**TA-1229** 

Select Brand •Nokia HMD Smartphone Devices | Non Authentication

**Select Xboot: Nokia 5.3 Captain America** 