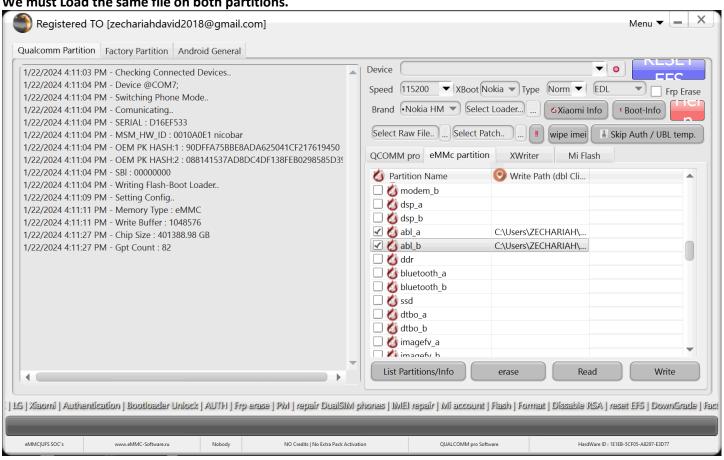

## Go to eMMC partition tab in Qualcomm Module

once the partitions of our device have been scanned and detected –

We must Load the same file on both partitions.