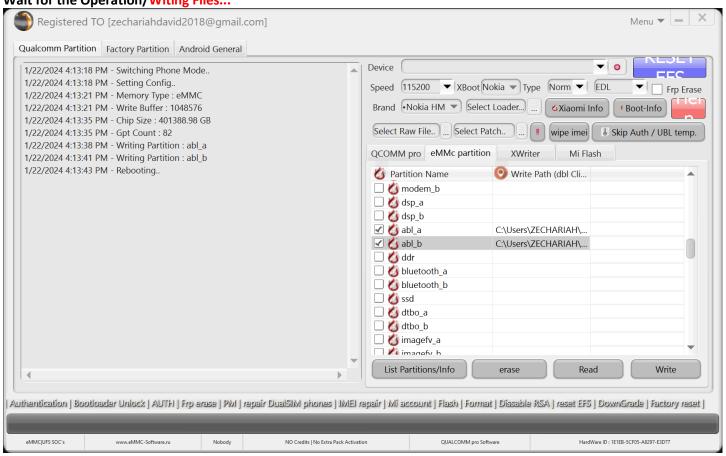

## **Press Write button**

Wait for the Operation/Witing Files...

Go to Factory tab > Bootloader Section

Select Bootloader Swap1 and press DO JOB! Registered TO [zechariahdavid2018@gmail.com] Qualcomm Partition Factory Partition Android General Identif **Bootloader SERVICE** Service Bootloader Critical Unlock Zone Bootloader Critical Unlock Zone Bootloader Swap 1 Bootloader Swap 2 Security Bootloader Swap 3 Rep. Bootloader Qualcomm | Vivo | Nokia | Samsung | Huawei | Oppo | Asus | ZTE | LG | Xiaomi | Authentication | Bootloader Unlock | AUTH | Frp erase | PM | repair DualSIM phones | IMEI repi eMMC|UFS SOC's www.eMMC-Software.ru NO Credits | No Extra Pack Activation QUALCOMM pro Software HardWare ID : 1E1EB-5CF05-A8297-E3D77