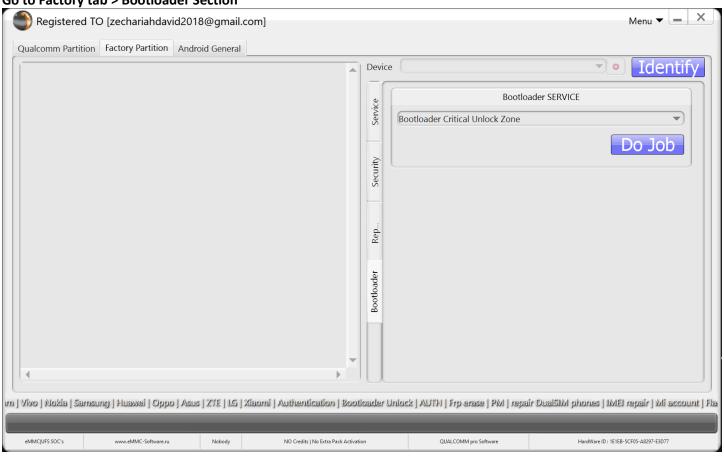

## **Press Write button**

Wait for the Operation/Witing Files...

Go to Factory tab > Bootloader Section

Select Bootloader Swap1 and press DO JOB! Registered TO [zechariahdavid2018@gmail.com] Qualcomm Partition Factory Partition Android General Identif **Bootloader SERVICE** Service Bootloader Critical Unlock Zone Bootloader Critical Unlock Zone Bootloader Swap 1 Bootloader Swap 2 Security Bootloader Swap 3 Rep. Bootloader Qualcomm | Vivo | Nokia | Samsung | Huawei | Oppo | Asus | ZTE | LG | Xiaomi | Authentication | Bootloader Unlock | AUTH | Frp erase | PM | repair DualSIM phones | IMEI repi eMMC|UFS SOC's www.eMMC-Software.ru NO Credits | No Extra Pack Activation QUALCOMM pro Software HardWare ID : 1E1EB-5CF05-A8297-E3D77