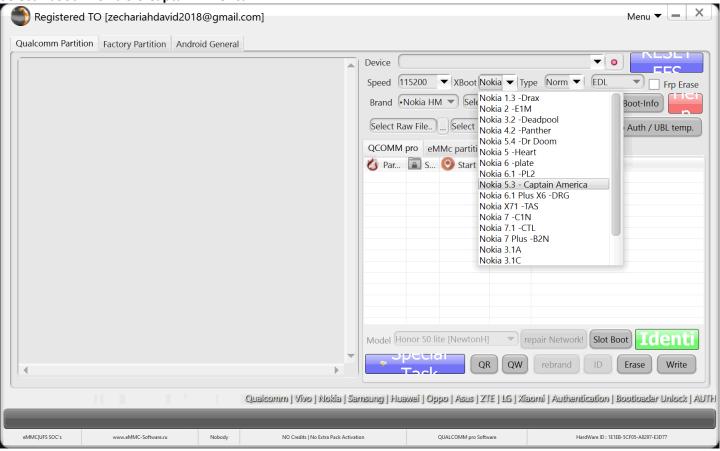

## Connecting People

Nokia Qualcomm – How to Unlock Bootloader Nokia 5.3 [Captain America]

> TA-1234 TA-1223

**TA-1227** 

**TA-1229** 

Select Brand •Nokia HMD Smartphone Devices | Non Authentication

**Select Xboot: Nokia 5.3 Captain America** 