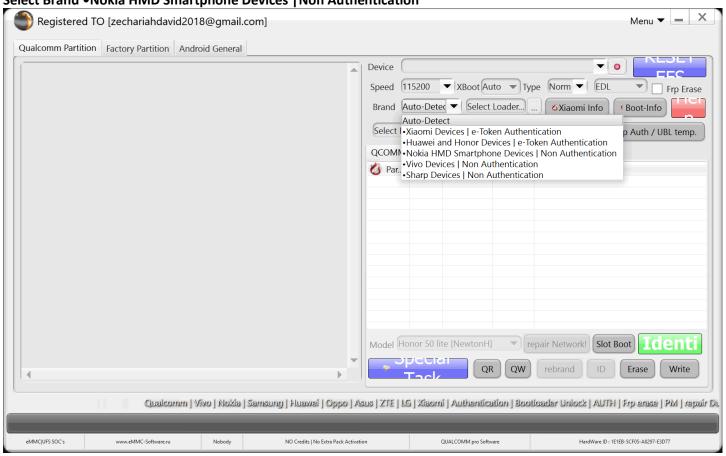

## Connecting People

Nokia Qualcomm – How to Unlock Bootloader Nokia 5.3 [Captain America]

> TA-1234 TA-1223

**TA-1227** 

**TA-1229** 

Select Brand •Nokia HMD Smartphone Devices | Non Authentication

**Select Xboot: Nokia 5.3 Captain America** 