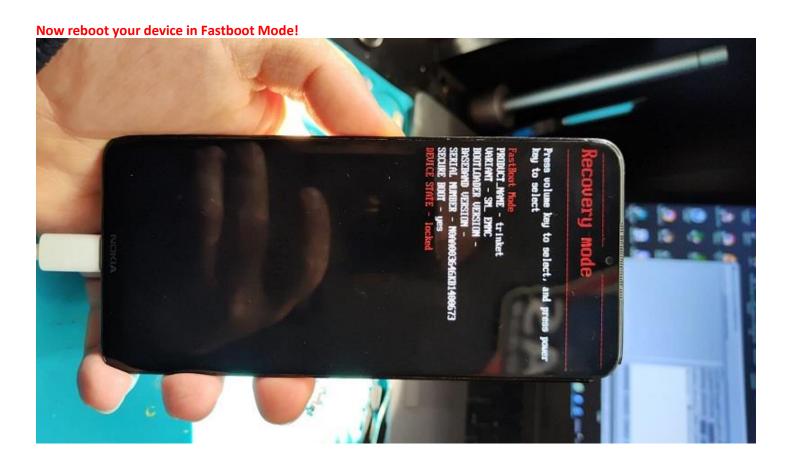

## Connecting People

Nokia Qualcomm – How to Unlock Bootloader Nokia 5.3 [Captain America]

> TA-1234 TA-1223

**TA-1227** 

**TA-1229** 



Select Brand •Nokia HMD Smartphone Devices | Non Authentication



**Select Xboot: Nokia 5.3 Captain America** 



Connect your device in edl/Qualcomm Mode



## Go to eMMC partition tab in Qualcomm Module



once the partitions of our device have been scanned and detected –





We must Load the same file on both partitions.



## **Press Write button**



Wait for the Operation/Witing Files...





Go to Factory tab > Bootloader Section



Select Bootloader Swap1 and press DO JOB! Registered TO [zechariahdavid2018@gmail.com] Qualcomm Partition Factory Partition Android General Identif **Bootloader SERVICE** Service Bootloader Critical Unlock Zone Bootloader Critical Unlock Zone Bootloader Swap 1 Bootloader Swap 2 Security Bootloader Swap 3 Rep. Bootloader Qualcomm | Vivo | Nokia | Samsung | Huawei | Oppo | Asus | ZTE | LG | Xiaomi | Authentication | Bootloader Unlock | AUTH | Frp erase | PM | repair DualSIM phones | IMEI repi eMMC|UFS SOC's www.eMMC-Software.ru NO Credits | No Extra Pack Activation QUALCOMM pro Software HardWare ID : 1E1EB-5CF05-A8297-E3D77

**Unlocking Bootloader with Swap1** 



Please Check Screen of your Device!...



## **Bootloader Unlocked.....**





**Boot