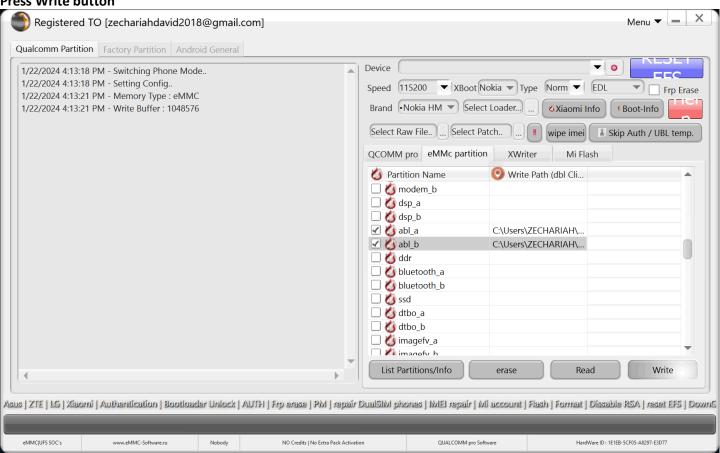

## Go to eMMC partition tab in Qualcomm Module

once the partitions of our device have been scanned and detected –

We must Load the same file on both partitions.

## **Press Write button**

Wait for the Operation/Witing Files...

Go to Factory tab > Bootloader Section

Select Bootloader Swap1 and press DO JOB! Registered TO [zechariahdavid2018@gmail.com] Qualcomm Partition Factory Partition Android General Identif **Bootloader SERVICE** Service Bootloader Critical Unlock Zone Bootloader Critical Unlock Zone Bootloader Swap 1 Bootloader Swap 2 Security Bootloader Swap 3 Rep. Bootloader Qualcomm | Vivo | Nokia | Samsung | Huawei | Oppo | Asus | ZTE | LG | Xiaomi | Authentication | Bootloader Unlock | AUTH | Frp erase | PM | repair DualSIM phones | IMEI repi eMMC|UFS SOC's www.eMMC-Software.ru NO Credits | No Extra Pack Activation QUALCOMM pro Software HardWare ID : 1E1EB-5CF05-A8297-E3D77